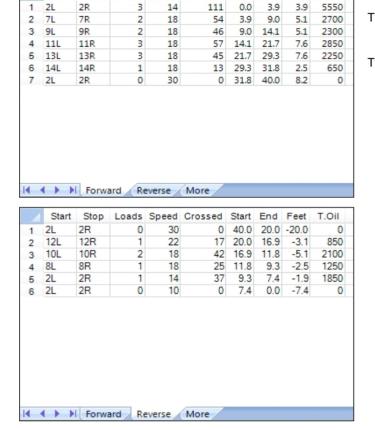

## Slovakia Old School Bowling Cup 2019 prototyp

15

5

Oil Pattern Distance: 40 Feet **Reverse Brush Drop:** 40 Feet Oil Per Board: 50 uL 22.35 mL 16.3 mL 6.05 mL **Forward Oil Total: Reverse Oil Total:** Volume Oil Total: Forward Boards Crossed: 326 Boards **Reverse Boards Crossed:** 121 Boards 447 Boards **Total Boards Crossed:** 

Start Stop Loads Speed Crossed Start End Feet

Conditioner:
Type In or Select
One
TransferType:
Type In or Select
One

Forward

Reverse

Combined

Buff

Buff

| Item             | 3L-7L:18L-18R        | 8L-12L:18L-18R      | 13L-17L:18L-18R     | 18L-18R:17R-13R      | 18L-18R:12R-8R      | 18L-18R:7R-3R        |
|------------------|----------------------|---------------------|---------------------|----------------------|---------------------|----------------------|
| Description      | Outside Track:Middle | Middle Track:Middle | Inside Track:Middle | MIddle: Inside Track | Middle:Middle Track | Middle:Outside Track |
| Track Zone Ratio | 4.32                 | 1.7                 | 1.01                | 1.01                 | 1.7                 | 4.32                 |