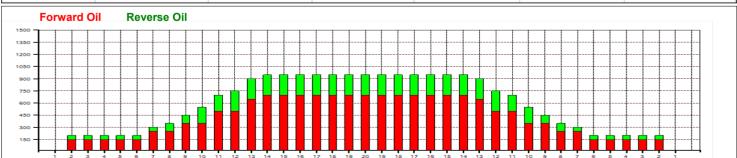

## Slovakia Old School Bowling Cup 2019 prototyp

15

5

Oil Pattern Distance: 40 Feet **Reverse Brush Drop:** 40 Feet Oil Per Board: 50 uL 22.35 mL 16.3 mL 6.05 mL **Forward Oil Total: Reverse Oil Total:** Volume Oil Total: Forward Boards Crossed: 326 Boards **Reverse Boards Crossed:** 121 Boards 447 Boards **Total Boards Crossed:** 