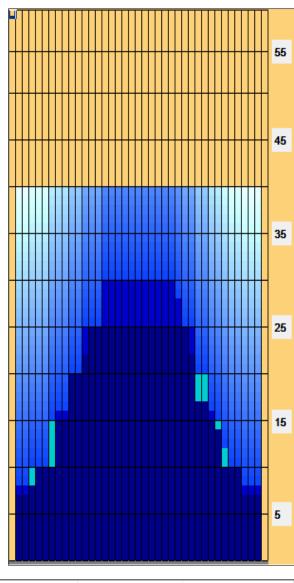

## STORM Prague BC 2013 - 4. turnaj

40 Feet 40 Feet Oil Pattern Distance: Reverse Brush Drop: Oil Per Board: 40 uL 21.84 mL 12.28 mL 9.56 mL **Forward Oil Total: Reverse Oil Total: Volume Oil Total:** Forward Boards Crossed: 307 Boards **Reverse Boards Crossed:** 239 Boards **Total Boards Crossed:** 546 Boards

| 4     | Start              | Stop                    | Loads       | Speed                | Crossed                  | Start                       | End                          | Feet                     | T.Oil                        |
|-------|--------------------|-------------------------|-------------|----------------------|--------------------------|-----------------------------|------------------------------|--------------------------|------------------------------|
| 1     | 2L                 | 2R                      | 4           | 18                   | 148                      | 0.0                         | 7.6                          | 7.6                      | 5920                         |
| 2     | 4L<br>7L<br>7L     | 5R<br>7R<br>8R<br>L 10R | 1<br>1<br>1 | 18<br>18<br>18<br>18 | 32<br>27<br>26           | 7.6<br>10.1<br>12.6<br>15.1 | 10.1<br>12.6<br>15.1<br>20.2 | 2.5<br>2.5<br>2.5<br>5.1 | 1280<br>1080<br>1040<br>1680 |
| 3     |                    |                         |             |                      |                          |                             |                              |                          |                              |
| 4     |                    |                         |             |                      |                          |                             |                              |                          |                              |
| 5     | 10L                |                         | 2           |                      | 42                       |                             |                              |                          |                              |
| 6     | 12L                | 12R                     | 1           | 18                   | 17                       | 20.2                        | 22.7                         | 2.5                      | 680                          |
| 7     | 13L                | 13R                     | 1           | 18                   | 15                       | 22.7                        | 25.2                         | 2.5                      | 600                          |
| 8     | 2L                 | 2R                      | 0           | 26                   | 0                        | 25.2                        | 40.0                         | 14.8                     | 0                            |
|       |                    |                         |             |                      |                          |                             |                              |                          |                              |
|       | <b>→</b> →         | Forwa                   | ard Re      | everse               | More                     |                             |                              |                          |                              |
|       | Start              | Forwa                   |             |                      | More Crossed             | Start                       | End                          | Feet                     | T.Oil                        |
| 1     |                    |                         |             |                      |                          | Start<br>40.0               | End 30.0                     | Feet                     | T.Oil                        |
| 1 2   | Start              | Stop                    | Loads       | Speed                | Crossed                  |                             |                              |                          |                              |
| 1 2   | Start<br>2L        | Stop<br>2R              | Loads<br>0  | Speed<br>10          | Crossed<br>0             | 40.0                        | 30.0                         | -10.0                    | 0                            |
| 1 2 3 | Start<br>2L<br>15L | Stop<br>2R<br>15R       | Loads<br>0  | Speed<br>10<br>18    | Crossed<br>0<br>11<br>12 | 40.0<br>30.0<br>27.5        | 30.0<br>27.5                 | -10.0<br>-2.5            | 0<br>440                     |