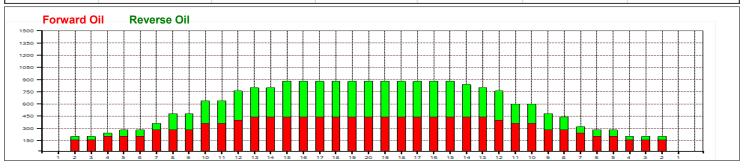

## STORM Prague BC 2013 - 4. turnaj

40 Feet 40 Feet Oil Pattern Distance: Reverse Brush Drop: Oil Per Board: 40 uL 21.84 mL 12.28 mL 9.56 mL **Forward Oil Total: Reverse Oil Total: Volume Oil Total:** Forward Boards Crossed: 307 Boards **Reverse Boards Crossed:** 239 Boards **Total Boards Crossed:** 546 Boards

| 4     | Start              | Stop                    | Loads       | Speed                | Crossed                  | Start                       | End                          | Feet                     | T.Oil                        |
|-------|--------------------|-------------------------|-------------|----------------------|--------------------------|-----------------------------|------------------------------|--------------------------|------------------------------|
| 1     | 2L                 | 2R                      | 4           | 18                   | 148                      | 0.0                         | 7.6                          | 7.6                      | 5920                         |
| 2     | 4L<br>7L<br>7L     | 5R<br>7R<br>8R<br>L 10R | 1<br>1<br>1 | 18<br>18<br>18<br>18 | 32<br>27<br>26           | 7.6<br>10.1<br>12.6<br>15.1 | 10.1<br>12.6<br>15.1<br>20.2 | 2.5<br>2.5<br>2.5<br>5.1 | 1280<br>1080<br>1040<br>1680 |
| 3     |                    |                         |             |                      |                          |                             |                              |                          |                              |
| 4     |                    |                         |             |                      |                          |                             |                              |                          |                              |
| 5     | 10L                |                         | 2           |                      | 42                       |                             |                              |                          |                              |
| 6     | 12L                | 12R                     | 1           | 18                   | 17                       | 20.2                        | 22.7                         | 2.5                      | 680                          |
| 7     | 13L                | 13R                     | 1           | 18                   | 15                       | 22.7                        | 25.2                         | 2.5                      | 600                          |
| 8     | 2L                 | 2R                      | 0           | 26                   | 0                        | 25.2                        | 40.0                         | 14.8                     | 0                            |
|       |                    |                         |             |                      |                          |                             |                              |                          |                              |
|       | <b>→</b> →         | Forwa                   | ard Re      | everse               | More                     |                             |                              |                          |                              |
|       | Start              | Forwa                   |             |                      | More Crossed             | Start                       | End                          | Feet                     | T.Oil                        |
| 1     |                    |                         |             |                      |                          | Start<br>40.0               | End 30.0                     | Feet                     | T.Oil                        |
| 1 2   | Start              | Stop                    | Loads       | Speed                | Crossed                  |                             |                              |                          |                              |
| 1 2   | Start<br>2L        | Stop<br>2R              | Loads<br>0  | Speed<br>10          | Crossed<br>0             | 40.0                        | 30.0                         | -10.0                    | 0                            |
| 1 2 3 | Start<br>2L<br>15L | Stop<br>2R<br>15R       | Loads<br>0  | Speed<br>10<br>18    | Crossed<br>0<br>11<br>12 | 40.0<br>30.0<br>27.5        | 30.0<br>27.5                 | -10.0<br>-2.5            | 0<br>440                     |