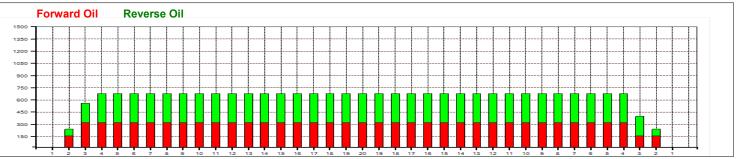

## STORM Prague BC 2013 - 2. turnaj

Oil Pattern Distance: 32 Feet Reverse Brush Drop: 32 Feet Oil Per Board: 40 uL **Forward Oil Total:** 11.36 mL 12.52 mL 23.88 mL **Reverse Oil Total: Volume Oil Total:** Forward Boards Crossed: 284 Boards 597 Boards 313 Boards **Reverse Boards Crossed: Total Boards Crossed:** 