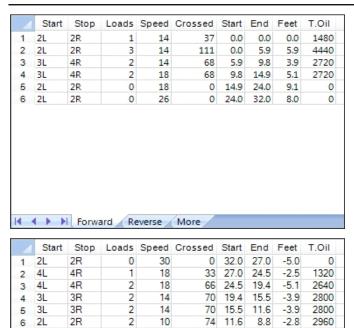

## STORM Prague BC 2013 - 2. turnaj

Oil Pattern Distance: 32 Feet Reverse Brush Drop: 32 Feet Oil Per Board: 40 uL **Forward Oil Total:** 11.36 mL 12.52 mL 23.88 mL **Reverse Oil Total: Volume Oil Total:** Forward Boards Crossed: 284 Boards 597 Boards 313 Boards **Reverse Boards Crossed: Total Boards Crossed:** 