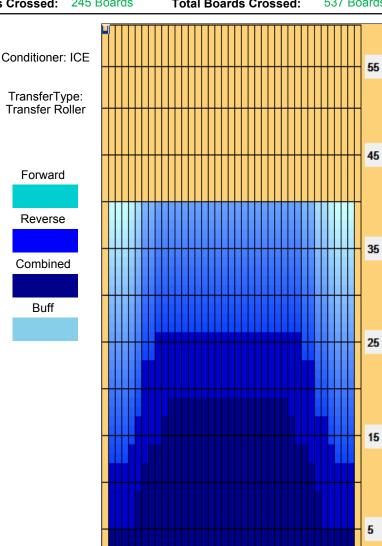

## STORM Prague BC 2013 - 1. turnaj

Oil Pattern Distance: 40 Feet Reverse Brush Drop: 40 Feet Oil Per Board: 45 uL **Forward Oil Total:** 13.14 mL **Reverse Oil Total:** 11.025 mL **Volume Oil Total:** 24.165 mL Forward Boards Crossed: 292 Boards 245 Boards 537 Boards **Reverse Boards Crossed: Total Boards Crossed:** 