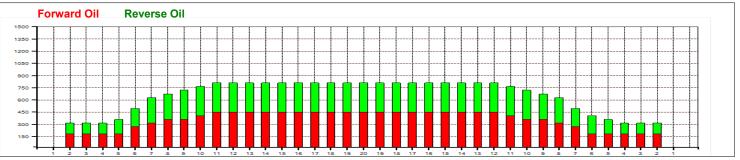

## STORM Prague BC 2013 - 1. turnaj

Oil Pattern Distance: 40 Feet Reverse Brush Drop: 40 Feet Oil Per Board: 45 uL **Forward Oil Total:** 13.14 mL **Reverse Oil Total:** 11.025 mL **Volume Oil Total:** 24.165 mL Forward Boards Crossed: 292 Boards 245 Boards 537 Boards **Reverse Boards Crossed: Total Boards Crossed:** 