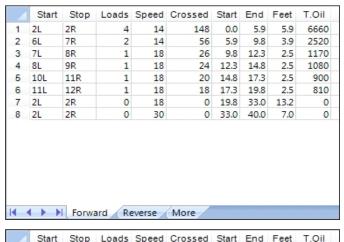

## STORM Prague BC 2013 - 1. turnaj

Oil Pattern Distance: 40 Feet Reverse Brush Drop: 40 Feet Oil Per Board: 45 uL **Forward Oil Total:** 13.14 mL **Reverse Oil Total:** 11.025 mL **Volume Oil Total:** 24.165 mL Forward Boards Crossed: 292 Boards 245 Boards 537 Boards **Reverse Boards Crossed: Total Boards Crossed:** 