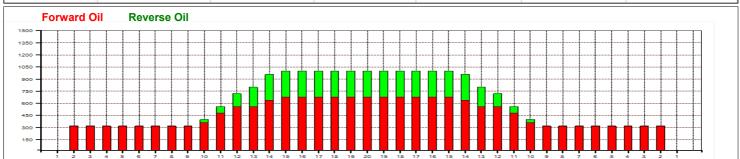

## **STORM Prague Bowling Cup - Květen 2013**

Oil Pattern Distance: 45 Feet Oil Per Board: 45 Feet Reverse Brush Drop: 40 uL 17.8 mL **Forward Oil Total: Reverse Oil Total:** 5.2 mL **Volume Oil Total:** 23 mL Forward Boards Crossed: 445 Boards Reverse Boards Crossed: 130 Boards **Total Boards Crossed:** 575 Boards

|         | Start                            | Stop                            | Loads                     | Speed                   | Crossed                        | Start                        | End                          | Feet                          | T.Oil                |
|---------|----------------------------------|---------------------------------|---------------------------|-------------------------|--------------------------------|------------------------------|------------------------------|-------------------------------|----------------------|
| 1       | 2L                               | 2R                              | 8                         | 14                      | 296                            | 0.0                          | 13.8                         | 13.8                          | 11840                |
| 2       | 10L<br>11L                       | 10R<br>11R<br>12R               | 1<br>3<br>2               | 14<br>14<br>18          | 21<br>57<br>34                 | 13.8<br>15.7<br>21.6         | 15.7 21.6 5.<br>21.6 26.7 5. | 1.9<br>5.9<br>5.1             | 2280<br>1360         |
|         |                                  |                                 |                           |                         |                                |                              |                              |                               |                      |
| 5       | 14L                              |                                 |                           |                         |                                |                              |                              |                               |                      |
| 6       | 15L                              | 15R                             | 1                         | 18                      | 11                             | 31.8                         |                              | 34.3                          |                      |
| 7       | 2L                               | 2R                              | 0                         | 22                      | 0                              | 34.3                         | 45.0                         | 10.7                          | 0                    |
|         |                                  |                                 |                           |                         |                                |                              |                              |                               |                      |
|         | <b>←→→</b>                       | Forwa                           | ard Re                    | everse                  | More                           |                              |                              |                               |                      |
|         | Start                            | Forwa                           |                           |                         | More Crossed                   | Start                        | End                          | Feet                          | T.Oil                |
| 2       |                                  |                                 |                           |                         |                                | Start<br>45.0                | End<br>24.0                  | Feet<br>-21.0                 |                      |
| 1       | Start                            | Stop                            | Loads<br>0<br>2           | Speed                   | Crossed<br>0                   |                              |                              |                               | T.Oil<br>0<br>1040   |
| 1 2 3   | Start<br>2L                      | Stop<br>2R                      | Loads<br>0<br>2           | Speed<br>26             | Crossed<br>0                   | 45.0                         | 24.0                         | -21.0                         | 0                    |
| 1 2     | Start<br>2L<br>14L               | Stop<br>2R<br>14R               | Loads<br>0<br>2<br>2<br>2 | Speed<br>26<br>18       | Crossed<br>0<br>26             | 45.0<br>24.0                 | 24.0<br>18.9                 | -21.0<br>-5.1                 | 0<br>1040            |
| 1 2 3   | Start<br>2L<br>14L<br>13L        | Stop<br>2R<br>14R<br>13R        | Loads<br>0<br>2           | Speed<br>26<br>18       | Crossed<br>0<br>26<br>30       | 45.0<br>24.0<br>18.9         | 24.0<br>18.9<br>13.8         | -21.0<br>-5.1<br>-5.1         | 1040<br>1200         |
| 1 2 3 4 | Start<br>2L<br>14L<br>13L<br>12L | Stop<br>2R<br>14R<br>13R<br>12R | Loads<br>0<br>2<br>2<br>2 | Speed<br>26<br>18<br>18 | Crossed<br>0<br>26<br>30<br>34 | 45.0<br>24.0<br>18.9<br>13.8 | 24.0<br>18.9<br>13.8<br>9.9  | -21.0<br>-5.1<br>-5.1<br>-3.9 | 1040<br>1200<br>1360 |