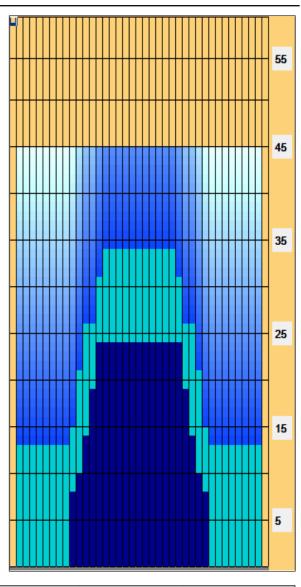

## **STORM Prague Bowling Cup - Květen 2013**

Oil Pattern Distance: 45 Feet Oil Per Board: 45 Feet Reverse Brush Drop: 40 uL 17.8 mL **Forward Oil Total: Reverse Oil Total:** 5.2 mL **Volume Oil Total:** 23 mL Forward Boards Crossed: 445 Boards Reverse Boards Crossed: 130 Boards **Total Boards Crossed:** 575 Boards

|         | Start                            | Stop                            | Loads                     | Speed                   | Crossed                        | Start                        | End                          | Feet                          | T.Oil                |
|---------|----------------------------------|---------------------------------|---------------------------|-------------------------|--------------------------------|------------------------------|------------------------------|-------------------------------|----------------------|
| 1       | 2L                               | 2R                              | 8                         | 14                      | 296                            | 0.0                          | 13.8                         | 13.8                          | 11840                |
| 2       | 10L<br>11L                       | 10R<br>11R<br>12R               | 1<br>3<br>2               | 14<br>14<br>18          | 21<br>57<br>34                 | 13.8<br>15.7<br>21.6         | 15.7 21.6 5.<br>21.6 26.7 5. | 1.9<br>5.9<br>5.1             | 2280<br>1360         |
|         |                                  |                                 |                           |                         |                                |                              |                              |                               |                      |
| 5       | 14L                              |                                 |                           |                         |                                |                              |                              |                               |                      |
| 6       | 15L                              | 15R                             | 1                         | 18                      | 11                             | 31.8                         |                              | 34.3                          |                      |
| 7       | 2L                               | 2R                              | 0                         | 22                      | 0                              | 34.3                         | 45.0                         | 10.7                          | 0                    |
|         |                                  |                                 |                           |                         |                                |                              |                              |                               |                      |
|         | <b>←→→</b>                       | Forwa                           | ard Re                    | everse                  | More                           |                              |                              |                               |                      |
|         | Start                            | Forwa                           |                           |                         | More Crossed                   | Start                        | End                          | Feet                          | T.Oil                |
| 2       |                                  |                                 |                           |                         |                                | Start<br>45.0                | End<br>24.0                  | Feet<br>-21.0                 |                      |
| 1       | Start                            | Stop                            | Loads<br>0<br>2           | Speed                   | Crossed<br>0                   |                              |                              |                               | T.Oil<br>0<br>1040   |
| 1 2 3   | Start<br>2L                      | Stop<br>2R                      | Loads<br>0<br>2           | Speed<br>26             | Crossed<br>0                   | 45.0                         | 24.0                         | -21.0                         | 0                    |
| 1 2     | Start<br>2L<br>14L               | Stop<br>2R<br>14R               | Loads<br>0<br>2<br>2<br>2 | Speed<br>26<br>18       | Crossed<br>0<br>26             | 45.0<br>24.0                 | 24.0<br>18.9                 | -21.0<br>-5.1                 | 0<br>1040            |
| 1 2 3   | Start<br>2L<br>14L<br>13L        | Stop<br>2R<br>14R<br>13R        | Loads<br>0<br>2           | Speed<br>26<br>18       | Crossed<br>0<br>26<br>30       | 45.0<br>24.0<br>18.9         | 24.0<br>18.9<br>13.8         | -21.0<br>-5.1<br>-5.1         | 1040<br>1200         |
| 1 2 3 4 | Start<br>2L<br>14L<br>13L<br>12L | Stop<br>2R<br>14R<br>13R<br>12R | Loads<br>0<br>2<br>2<br>2 | Speed<br>26<br>18<br>18 | Crossed<br>0<br>26<br>30<br>34 | 45.0<br>24.0<br>18.9<br>13.8 | 24.0<br>18.9<br>13.8<br>9.9  | -21.0<br>-5.1<br>-5.1<br>-3.9 | 1040<br>1200<br>1360 |

| Conditioner:<br>Infinity         |
|----------------------------------|
| TransferType:<br>Transfer Roller |

Forward

| Item             | 3L-7L:18L-18R        | 8L-12L:18L-18R      | 13L-17L:18L-18R     | 18L-18R:17R-13R      | 18L-18R:12R-8R      | 18L-18R:7R-3R        |
|------------------|----------------------|---------------------|---------------------|----------------------|---------------------|----------------------|
| Description      | Outside Track:Middle | Middle Track:Middle | Inside Track:Middle | MIddle: Inside Track | Middle:Middle Track | Middle:Outside Track |
| Track Zone Ratio | 3.13                 | 2.16                | 1.05                | 1.05                 | 2.16                | 3.13                 |