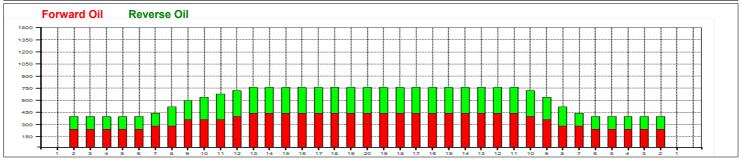

## Prague Bowling Cup - finálový turnaj

Oil Pattern Distance: 41 Feet Reverse Brush Drop: 41 Feet Oil Per Board: 40 uL **Forward Oil Total:** 13.24 mL **Reverse Oil Total:** 9.6 mL 22.84 mL **Volume Oil Total:** Forward Boards Crossed: 331 Boards **Reverse Boards** Boards 571 Boards **Total Boards Crossed:** 