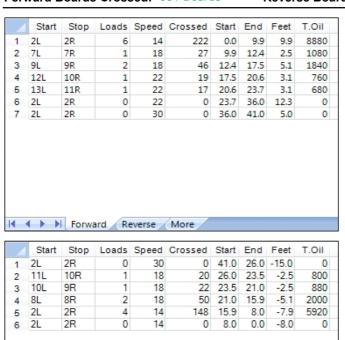

## Prague Bowling Cup - finálový turnaj

Oil Pattern Distance: 41 Feet Reverse Brush Drop: 41 Feet Oil Per Board: 40 uL **Forward Oil Total:** 13.24 mL **Reverse Oil Total:** 9.6 mL 22.84 mL **Volume Oil Total:** Forward Boards Crossed: 331 Boards **Reverse Boards** Boards 571 Boards **Total Boards Crossed:** 

| ← → → | Forward Reverse More

| 41. |                                                            | 9.0 11 |  |  |  |  |
|-----|------------------------------------------------------------|--------|--|--|--|--|
| C   | rossed:                                                    | 240 E  |  |  |  |  |
|     |                                                            |        |  |  |  |  |
|     | Conditioner:<br>Infinity<br>ransferType:<br>ransfer Roller |        |  |  |  |  |
|     |                                                            |        |  |  |  |  |
|     | Forward                                                    |        |  |  |  |  |
|     |                                                            |        |  |  |  |  |
|     | Reverse                                                    |        |  |  |  |  |
|     |                                                            |        |  |  |  |  |
|     | Combine                                                    | b      |  |  |  |  |
|     |                                                            |        |  |  |  |  |
|     | Buff                                                       |        |  |  |  |  |
|     |                                                            |        |  |  |  |  |