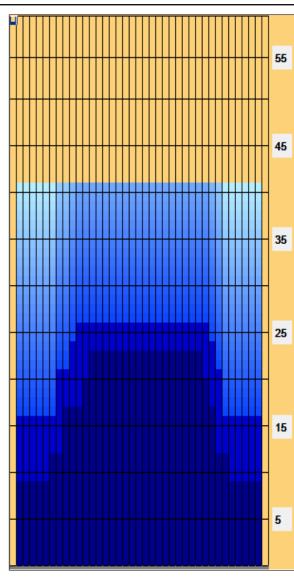

## Prague Bowling Cup - finálový turnaj

Oil Pattern Distance: 41 Feet Reverse Brush Drop: 41 Feet Oil Per Board: 40 uL **Forward Oil Total:** 13.24 mL **Reverse Oil Total:** 9.6 mL 22.84 mL **Volume Oil Total:** Forward Boards Crossed: 331 Boards **Reverse Boards** Boards 571 Boards **Total Boards Crossed:** 