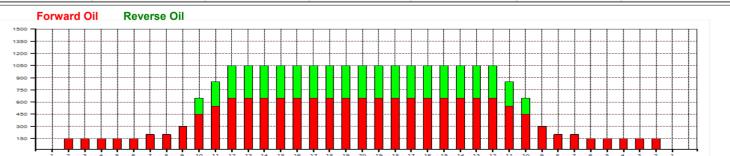

## Medzinárodné finále SBL 2017\_2018 STONEHENGE

55

45

Oil Pattern Distance: 40 Feet **Reverse Brush Drop:** 40 Feet Oil Per Board: 50 uL 15.95 mL 7.8 mL 23.75 mL **Forward Oil Total:** Volume Oil Total: **Reverse Oil Total:** Forward Boards Crossed: 319 Boards **Reverse Boards Crossed:** 156 Boards **Total Boards Crossed:** 475 Boards