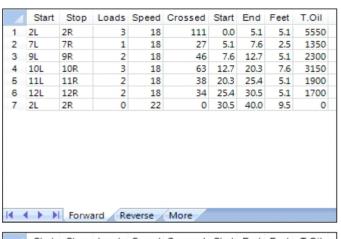

|   | Start | Stop | Loads | Speed | Crossed | Start | End  | Feet  | T.Oil |
|---|-------|------|-------|-------|---------|-------|------|-------|-------|
| 1 | 2L    | 2R   | 0     | 30    | 0       | 40.0  | 28.0 | -12.0 | (     |
| 2 | 12L   | 12R  | 2     | 18    | 34      | 28.0  | 22.9 | -5.1  | 1700  |
| 3 | 11L   | 11R  | 2     | 18    | 38      | 22.9  | 17.8 | -5.1  | 1900  |
| 4 | 10L   | 10R  | 4     | 18    | 84      | 17.8  | 7.6  | -10.2 | 4200  |
|   |       |      |       |       |         |       |      |       |       |
| 5 | 2L    | 2R   | 0     | 14    | 0       | 7.6   | 0.0  | -7.6  | (     |