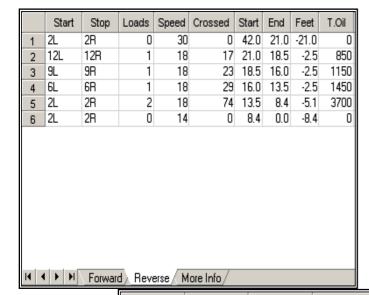

## Kegel Sport Series - AUTOBAHN - 2542 (50 uL)

KIEGEL

Oil Per Board: 50 uL Oil Pattern Distance: 42 Feet Volume Oil Total: 25.85 mL Total Boards Crossed: 517 Boards

Forward Oil Total: 18.7 mL Reverse Oil Total: 7.15 mL
Forward Boards Crossed: 374 Boards Reverse Boards Crossed: 143 Boards

|                                     | Start | Stop | Loads | Speed | Crossed | Start | End  | Feet | T.Oil |
|-------------------------------------|-------|------|-------|-------|---------|-------|------|------|-------|
| 1                                   | 2L    | 2R   | 5     | 14    | 185     | 0.0   | 7.9  | 7.9  | 9,250 |
| 2                                   | 6L    | 6R   | 1     | 14    | 29      | 7.9   | 9.8  | 1.9  | 1450  |
| 3                                   | 9L    | 9R   | 2     | 14    | 46      | 9.8   | 13.7 | 3.9  | 2300  |
| 4                                   | 9L    | 9R   | 2     | 18    | 46      | 13.7  | 18.8 | 5.1  | 2300  |
| 5                                   | 12L   | 12R  | 4     | 18    | 68      | 18.8  | 29.0 | 10.2 | 3400  |
| 6                                   | 2L    | 2R   | 0     | 18    | 0       | 29.0  | 34.0 | 5.0  | 0     |
| 7                                   | 2L    | 2R   | 0     | 22    | 0       | 34.0  | 42.0 | 8.0  | 0     |
|                                     |       |      |       |       |         |       |      |      |       |
| H → Forward / Reverse / More Info / |       |      |       |       |         |       |      |      |       |