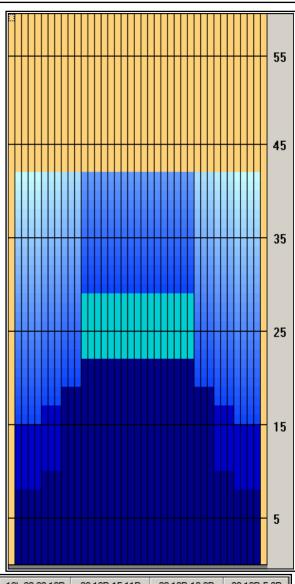

## Kegel Sport Series - AUTOBAHN - 2542 (50 uL)

KIEGEL

Oil Per Board: 50 uL Oil Pattern Distance: 42 Feet Volume Oil Total: 25.85 mL Total Boards Crossed: 517 Boards

Forward Oil Total: 18.7 mL Reverse Oil Total: 7.15 mL
Forward Boards Crossed: 374 Boards Reverse Boards Crossed: 143 Boards

|                                     | Start | Stop | Loads | Speed | Crossed | Start | End  | Feet | T.Oil |
|-------------------------------------|-------|------|-------|-------|---------|-------|------|------|-------|
| 1                                   | 2L    | 2R   | 5     | 14    | 185     | 0.0   | 7.9  | 7.9  | 9,250 |
| 2                                   | 6L    | 6R   | 1     | 14    | 29      | 7.9   | 9.8  | 1.9  | 1450  |
| 3                                   | 9L    | 9R   | 2     | 14    | 46      | 9.8   | 13.7 | 3.9  | 2300  |
| 4                                   | 9L    | 9R   | 2     | 18    | 46      | 13.7  | 18.8 | 5.1  | 2300  |
| 5                                   | 12L   | 12R  | 4     | 18    | 68      | 18.8  | 29.0 | 10.2 | 3400  |
| 6                                   | 2L    | 2R   | 0     | 18    | 0       | 29.0  | 34.0 | 5.0  | 0     |
| 7                                   | 2L    | 2R   | 0     | 22    | 0       | 34.0  | 42.0 | 8.0  | 0     |
|                                     |       |      |       |       |         |       |      |      |       |
| H → Forward / Reverse / More Info / |       |      |       |       |         |       |      |      |       |