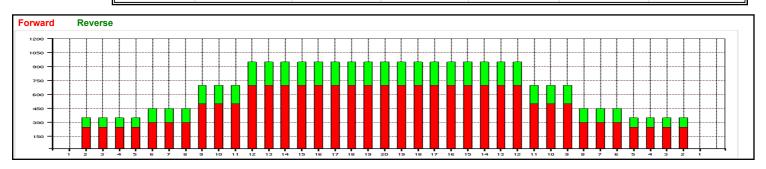

## Kegel Sport Series - AUTOBAHN - 2542 (50 uL)

KIEGEL

Oil Per Board: 50 uL Oil Pattern Distance: 42 Feet Volume Oil Total: 25.85 mL Total Boards Crossed: 517 Boards

Forward Oil Total: 18.7 mL Reverse Oil Total: 7.15 mL
Forward Boards Crossed: 374 Boards Reverse Boards Crossed: 143 Boards