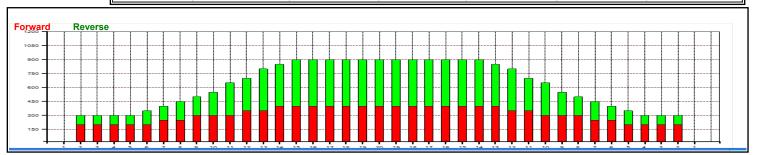

| Report Date |  |
|-------------|--|
| 7/10/2009   |  |

Conditioner: Infinity

TransferType: Transfer Brush

Forward Oil
Reverse Oil

**Combined Oil** 

**Buff Area** 

13L 12R 2 18 32 27.9 22.8 -5.1 1600 3 11L 10R 2 18 40 22.8 17.7 -5.1 2000 -2.5 10L 9R 1 18 22 17.7 15.2 1100 5 8L 7R 1 14 26 15.2 13.3 -1.9 1300 6 6L 5R 1 1500 14 30 13.3 11.4 -1.9 2L 2R 2 74 11.4 -2.8 10 8.6 3700 8 2L 2R 0 10 8.6 0.0 -8.6 0 9 < < > > Forward Reverse More Info

Start Stop Loads Speed Crossed Start End Feet T.Oil

0 40.0

12 31.0 27.9

31.0

-9.0

-3.1

0

600