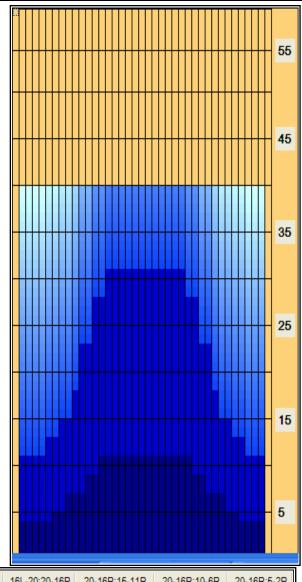

## Leto v BNC 2013, Notap\_1

Oil Per Board: 50 uL Oil Pattern Distance: 40 Feet Volume Oil Total: 23.4 mL Total Boards Crossed: 468 Boards

Forward Oil Total: 11.6 mL Reverse Oil Total: 11.8 mL
Forward Boards Crossed: 232 Boards Reverse Boards Crossed: 236 Boards

30

22

Arrow Zone Ratios

2L

15L

2R

14R

0

1

| Item       | 2-5L:16L-20 | 6-10L:16:-20 | 11-15L:16L-20 | 16L-20:20-16R | 16L-20:20-16R | 20-16R:15-11R | 20-16R:10-6R | 20-16R:5-2R |
|------------|-------------|--------------|---------------|---------------|---------------|---------------|--------------|-------------|
| ul Arrow   | 300         | 450          | 780           | 900           | 900           | 830           | 510          | 312.5       |
| Zone Ratio | 3           | 2            | 1.15          | 1             | 1             | 1.08          | 1.76         | 2.88        |

Track Zone Ratios

| Item             | 3L-7L:18L-18R        | 8L-12L:18L-18R      | 13L-17L:18L-18R     | 18L-18R:17R-13R      | 18L-18R:12R-8R      | 18L-18R:7R-3R        |
|------------------|----------------------|---------------------|---------------------|----------------------|---------------------|----------------------|
| Description      | Outside Track:Middle | Middle Track:Middle | Inside Track:Middle | MIddle: Inside Track | Middle:Middle Track | Middle:Outside Track |
| Track Zone Ratio | 2.73                 | 1.58                | 1.03                | 1.01                 | 1.41                | 2.5                  |