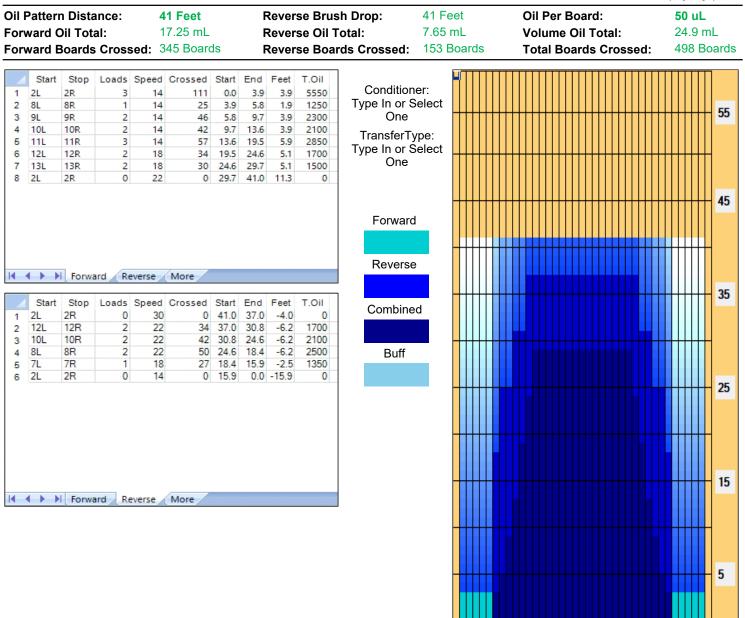

## LTP\_2024

| Item<br>Description                                      | 3L-7L:18L-18R<br>Outside Track:Middle | 8L-12L:18L-18R<br>Middle Track:Middle | 13L-17L:18L-18R<br>Inside Track:Middle | 18L-18R:17R-13R<br>Middle: Inside Track | 18L-18R:12R-8R<br>Middle:Middle Track | 18L-18R:7R-3R<br>Middle:Outside Track |
|----------------------------------------------------------|---------------------------------------|---------------------------------------|----------------------------------------|-----------------------------------------|---------------------------------------|---------------------------------------|
| Track Zone Ratio                                         | 6.88                                  | 1.69                                  | 1                                      | 1                                       | 1.69                                  | 6.88                                  |
| Forward O                                                | il Reverse Oil                        |                                       |                                        |                                         |                                       |                                       |
| 1300<br>1350<br>1200<br>1050<br>900<br>750<br>600<br>450 |                                       |                                       |                                        |                                         |                                       |                                       |
| 300                                                      |                                       |                                       |                                        | ···· ··· ··· ··· ··· ···                |                                       |                                       |