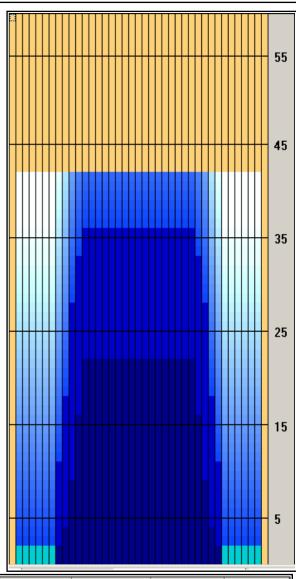

## **Kegel Recreation Series - STONE STREET - 9642**

KEGEL

Oil Per Board: 50 uL Oil Pattern Distance: 42 Feet Volume Oil Total: 23.15 mL Total Boards Crossed: 463 Boards

Forward Oil Total: 11.5 mL Reverse Oil Total: 11.65 mL Forward Boards Crossed: 230 Boards Reverse Boards Crossed: 233 Boards

|                           | Start | Stop | Loads | Speed | Crossed | Start | End  | Feet | T.Oil |  |
|---------------------------|-------|------|-------|-------|---------|-------|------|------|-------|--|
| 1                         | 2L    | 2R   | 2     | 14    | 74      | 0.0   | 1.9  | 1.9  | 3,700 |  |
| 2                         | 9L    | 9R   | 1     | 14    | 23      | 1.9   | 3.8  | 1.9  | 1150  |  |
| 3                         | 10L   | 10R  | 2     | 18    | 42      | 3.8   | 8.9  | 5.1  | 2100  |  |
| 4                         | 11L   | 11R  | 3     | 18    | 57      | 8.9   | 16.5 | 7.6  | 2850  |  |
| 5                         | 12L   | 12R  | 2     | 18    | 34      | 16.5  | 21.6 | 5.1  | 1700  |  |
| 6                         | 2L    | 2R   | 0     | 18    | 0       | 21.6  | 34.0 | 12.4 | 0     |  |
| 7                         | 2L    | 2R   | 0     | 26    | 0       | 34.0  | 38.0 | 4.0  | 0     |  |
| 8                         | 2L    | 2R   | 0     | 30    | 0       | 38.0  | 42.0 | 4.0  | 0     |  |
| 0 22 21 0 30.0 42.0 4.0 0 |       |      |       |       |         |       |      |      |       |  |
| H                         |       |      |       |       |         |       |      |      |       |  |

| Forward Oil  |  |  |  |  |  |
|--------------|--|--|--|--|--|
| Reverse Oil  |  |  |  |  |  |
| Combined Oil |  |  |  |  |  |
| Buff Area    |  |  |  |  |  |
|              |  |  |  |  |  |

|   | Start | Stop | Loads | Speed | Crossed | Start | End  | Feet  | T.Oil |
|---|-------|------|-------|-------|---------|-------|------|-------|-------|
| 1 | 2L    | 2R   | 0     | 30    | 0       | 42.0  | 35.0 | -7.0  | 0     |
| 2 | 12L   | 12R  | 1     | 18    | 17      | 35.0  | 32.5 | -2.5  | 850   |
| 3 | 11L   | 11R  | 2     | 18    | 38      | 32.5  | 27.4 | -5.1  | 1900  |
| 4 | 10L   | 10R  | 4     | 18    | 84      | 27.4  | 17.2 | -10.2 | 4200  |
| 5 | 9L    | 9R   | 3     | 18    | 69      | 17.2  | 9.6  | -7.6  | 3450  |
| 6 | 8L    | 8R   | 1     | 14    | 25      | 9.6   | 7.7  | -1.9  | 1250  |
| 7 | 2L    | 2R   | 0     | 10    | 0       | 7.7   | 0.0  | -7.7  | 0     |
|   |       |      |       |       |         |       |      |       |       |
|   |       |      |       |       |         |       |      |       |       |
|   |       |      |       |       |         |       |      |       |       |
|   |       |      |       |       |         |       |      |       |       |