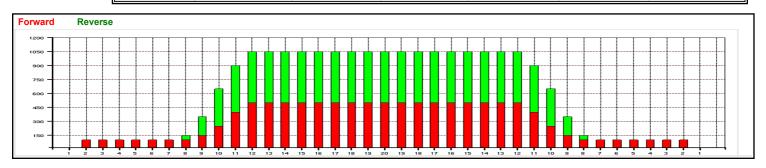

|                           | Start | Stop | Loads | Speed | Crossed | Start | End  | Feet | T.Oil |  |
|---------------------------|-------|------|-------|-------|---------|-------|------|------|-------|--|
| 1                         | 2L    | 2R   | 2     | 14    | 74      | 0.0   | 1.9  | 1.9  | 3,700 |  |
| 2                         | 9L    | 9R   | 1     | 14    | 23      | 1.9   | 3.8  | 1.9  | 1150  |  |
| 3                         | 10L   | 10R  | 2     | 18    | 42      | 3.8   | 8.9  | 5.1  | 2100  |  |
| 4                         | 11L   | 11R  | 3     | 18    | 57      | 8.9   | 16.5 | 7.6  | 2850  |  |
| 5                         | 12L   | 12R  | 2     | 18    | 34      | 16.5  | 21.6 | 5.1  | 1700  |  |
| 6                         | 2L    | 2R   | 0     | 18    | 0       | 21.6  | 34.0 | 12.4 | 0     |  |
| 7                         | 2L    | 2R   | 0     | 26    | 0       | 34.0  | 38.0 | 4.0  | 0     |  |
| 8                         | 2L    | 2R   | 0     | 30    | 0       | 38.0  | 42.0 | 4.0  | 0     |  |
| 0 22 21 0 30.0 42.0 4.0 0 |       |      |       |       |         |       |      |      |       |  |
| H                         |       |      |       |       |         |       |      |      |       |  |

| Forward Oil  |  |  |  |  |  |
|--------------|--|--|--|--|--|
| Reverse Oil  |  |  |  |  |  |
| Combined Oil |  |  |  |  |  |
| Buff Area    |  |  |  |  |  |
|              |  |  |  |  |  |

|   | Start | Stop | Loads | Speed | Crossed | Start | End  | Feet  | T.Oil |
|---|-------|------|-------|-------|---------|-------|------|-------|-------|
| 1 | 2L    | 2R   | 0     | 30    | 0       | 42.0  | 35.0 | -7.0  | 0     |
| 2 | 12L   | 12R  | 1     | 18    | 17      | 35.0  | 32.5 | -2.5  | 850   |
| 3 | 11L   | 11R  | 2     | 18    | 38      | 32.5  | 27.4 | -5.1  | 1900  |
| 4 | 10L   | 10R  | 4     | 18    | 84      | 27.4  | 17.2 | -10.2 | 4200  |
| 5 | 9L    | 9R   | 3     | 18    | 69      | 17.2  | 9.6  | -7.6  | 3450  |
| 6 | 8L    | 8R   | 1     | 14    | 25      | 9.6   | 7.7  | -1.9  | 1250  |
| 7 | 2L    | 2R   | 0     | 10    | 0       | 7.7   | 0.0  | -7.7  | 0     |
|   |       |      |       |       |         |       |      |       |       |
|   |       |      |       |       |         |       |      |       |       |
|   |       |      |       |       |         |       |      |       |       |
|   |       |      |       |       |         |       |      |       |       |