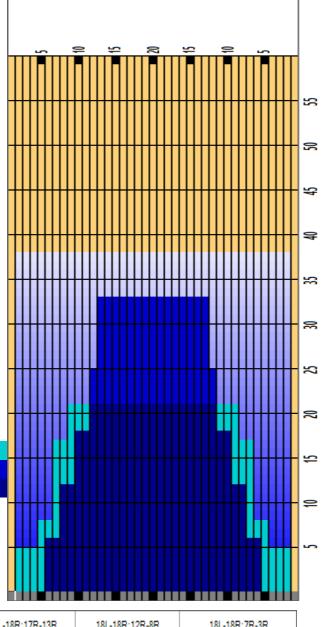

## DE38 2024

Oil Pattern Distance 38 **Reverse Brush Drop** Oil Per Board 50 ul **Forward Oil Total** 12.3 mL **Reverse Oil Total Volume Oil Total** 25.45 mL 13.15 mL **Tank Configuration** Only A Tank A Conditioner Your choice **Tank B Conditioner** Your choice

|   | START | STOP | LOADS | SPEED | CROSSED | START | END  | FEET | T.OIL |
|---|-------|------|-------|-------|---------|-------|------|------|-------|
| 1 | 2L    | 2R   | 0     | 26    | 0       | 38.0  | 33.0 | -5.0 | 0     |
| 2 | 13L   | 13R  | 3     | 18    | 45      | 33.0  | 25.4 | -7.6 | 2250  |
| 3 | 12L   | 12R  | 3     | 18    | 51      | 25.4  | 17.8 | -7.6 | 2550  |
| 4 | 10L   | 10R  | 3     | 14    | 63      | 17.8  | 11.9 | -5.9 | 3150  |
| 5 | 8L    | 8R   | 3     | 14    | 75      | 11.9  | 6.0  | -5.9 | 3750  |
| 6 | 6L    | 6R   | 1     | 14    | 29      | 6.0   | 4.1  | -1.9 | 1450  |
| 7 | 2L    | 2R   | 0     | 14    | 0       | 4.1   | 0.0  | -4.1 | 0     |
|   |       |      |       |       |         |       |      |      |       |
|   |       |      |       |       |         |       |      |      |       |

Cleaner Ratio Main Mix NA Cleaner Ratio Back End Mix NA Cleaner Ratio Back End Distance NA Buffer RPM:  $4=720\mid 3=500\mid 2=200\mid 1=50$  Created by TK SWEBOWL 240715. Fore use in Ladies elitserie 2024-25.

Forward Reverse Combined

| Item                 | 3L-7L:18L-18R        | 8L-12L:18L-18R      | 13L-17L:18L-18R     | 18L-18R:17R-13R      | 18L-18R:12R-8R      | 18L-18R:7R-3R        |  |
|----------------------|----------------------|---------------------|---------------------|----------------------|---------------------|----------------------|--|
| Description          | Outside Track:Middle | Middle Track:Middle | Inside Track:Middle | Mlddle: Inside Track | Middle:Middle Track | Middle:Outside Track |  |
| Track Zone Ratio     | 4.57                 | 1.48                | 1                   | 1                    | 1.48                | 4.57                 |  |
| 1500<br>1350<br>1200 |                      |                     |                     |                      |                     |                      |  |