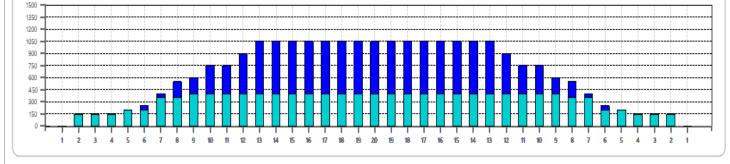

Forward Reverse Combined

| Item                 | 3L-7L:18L-18R        | 8L-12L:18L-18R      | 13L-17L:18L-18R     | 18L-18R:17R-13R      | 18L-18R:12R-8R      | 18L-18R:7R-3R        |  |
|----------------------|----------------------|---------------------|---------------------|----------------------|---------------------|----------------------|--|
| Description          | Outside Track:Middle | Middle Track:Middle | Inside Track:Middle | Mlddle: Inside Track | Middle:Middle Track | Middle:Outside Track |  |
| Track Zone Ratio     | 4.57                 | 1.48                | 1                   | 1                    | 1.48                | 4.57                 |  |
| 1500<br>1350<br>1200 |                      |                     |                     |                      |                     |                      |  |