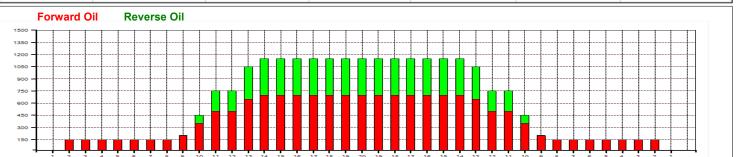

## Czech Open 2013

40 Feet Oil Pattern Distance: 40 Feet Oil Per Board: **50** uL **Reverse Brush Drop: Forward Oil Total:** 15.6 mL **Reverse Oil Total:** 7.85 mL **Volume Oil Total:** 23.45 mL Forward Boards Crossed: 312 Boards **Reverse Boards Crossed:** 157 Boards **Total Boards Crossed:** 469 Boards