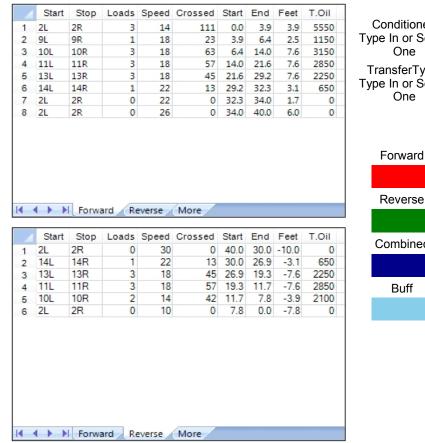

## Czech Open 2013

40 Feet Oil Pattern Distance: 40 Feet Oil Per Board: **50** uL **Reverse Brush Drop: Forward Oil Total:** 15.6 mL **Reverse Oil Total:** 7.85 mL **Volume Oil Total:** 23.45 mL Forward Boards Crossed: 312 Boards **Reverse Boards Crossed:** 157 Boards **Total Boards Crossed:** 469 Boards