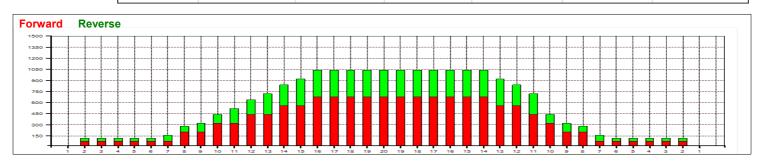

## Czech Open 2011

Oil Per Board: 40 uL Oil Pattern Distance:41 Feet Volume Oil Total: 21.16 mL Total Boards Crossed: 529 Boards

Forward Oil Total: 13.76 mL Reverse Oil Total: 7.4 mL
Forward Boards Crossed: 344 Boards Reverse Boards Crossed: 185 Boards