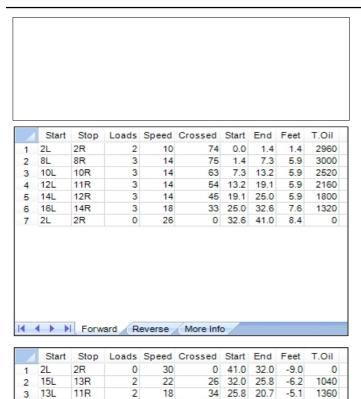

## Czech Open 2011

Oil Per Board: 40 uL Oil Pattern Distance:41 Feet Volume Oil Total: 21.16 mL Total Boards Crossed: 529 Boards

Forward Oil Total: 13.76 mL Reverse Oil Total: 7.4 mL
Forward Boards Crossed: 344 Boards Reverse Boards Crossed: 185 Boards

Conditioner: Type In or Select One

TransferType: Type In or Select One

Forward

Reverse

Combined

Buff

23 15.6 13.1 -2.5 91 9R 920 18 5 7L 7R 14 27 13.1 11.2 -1.9 1080 2L 2R 14 37 11.2 9.3 -1.9 1480 7 2R 14 9.3 -9.3 2L 0 0.0 0 8 

38 20.7

15.6

1520

Arrow Zone Ratios

4 11L

11R

| Item       | 2-5L:16L-20 | 6-10L:16:-20 | 11-15L:16L-20 | 16L-20:20-16R | 16L-20:20-16R | 20-16R:15-11R | 20-16R:10-6R | 20-16R:5-2R |
|------------|-------------|--------------|---------------|---------------|---------------|---------------|--------------|-------------|
| ul Arrow   | 120         | 264          | 728           | 1040          | 1040          | 912           | 264          | 120         |
| Zone Ratio | 8.67        | 3.94         | 1.43          | 1             | 1             | 1.14          | 3.94         | 8.67        |