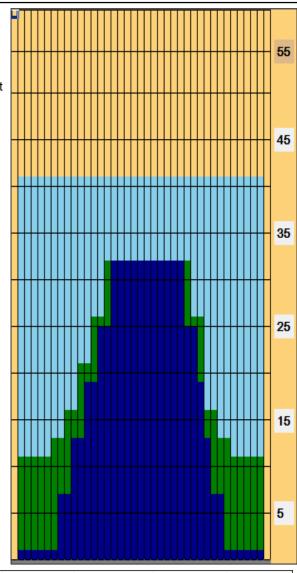

## Czech Open 2011

Oil Per Board: 40 uL Oil Pattern Distance:41 Feet Volume Oil Total: 21.16 mL Total Boards Crossed: 529 Boards

Forward Oil Total: 13.76 mL Reverse Oil Total: 7.4 mL
Forward Boards Crossed: 344 Boards Reverse Boards Crossed: 185 Boards