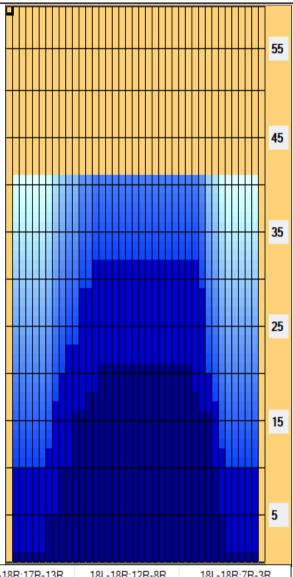

Conditioner:
Type In or Select
One
TransferType:
Type In or Select
One

| Item             | 3L-7L:18L-18R        | 8L-12L:18L-18R      | 13L-17L:18L-18R     | 18L-18R:17R-13R      | 18L-18R:12R-8R      | 18L-18R:7R-3R        |
|------------------|----------------------|---------------------|---------------------|----------------------|---------------------|----------------------|
| Description      | Outside Track:Middle | Middle Track:Middle | Inside Track:Middle | MIddle: Inside Track | Middle:Middle Track | Middle:Outside Track |
| Track Zone Ratio | 5.28                 | 1.56                | 1.03                | 1                    | 1.25                | 5.28                 |