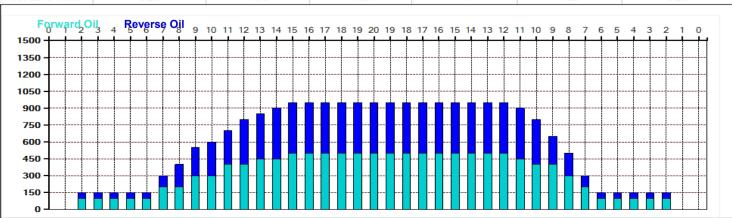

## **OLD SCHOOL 2019**

Oil Pattern Distance: 41 Feet **Reverse Brush Drop:** 41 Feet Oil Per Board: 50 uL 12.45 mL 10.6 mL 23.05 mL **Forward Oil Total: Reverse Oil Total: Volume Oil Total:** Forward Boards Crossed: 249 Boards Reverse Boards Crossed: 212 Boards 461 Boards **Total Boards Crossed:** 

| 4 | Start | Stop  | Loads | Speed  | Crossed | Start | End  | Feet | T.Oil |
|---|-------|-------|-------|--------|---------|-------|------|------|-------|
| 1 | 2L    | 2R    | 2     | 14     | 74      | 0.0   | 1.9  | 1.9  | 3700  |
| 2 | 7L    | 7R    | 2     | 14     | 54      | 1.9   | 5.8  | 3.9  | 2700  |
| 3 | 9L    | 8R    | 2     | 18     | 48      | 5.8   | 10.9 | 5.1  | 2400  |
| 4 | 11L   | 9R    | 2     | 18     | 42      | 10.9  | 16.0 | 5.1  | 2100  |
| 5 | 13L   | 11R   | 1     | 18     | 17      | 16.0  | 18.5 | 2.5  | 850   |
| 6 | 15L   | 12R   | 1     | 18     | 14      | 18.5  | 21.0 | 2.5  | 700   |
| 7 | 2L    | 2R    | . 0   | 22     | 0       | 21.0  | 34.0 | 13.0 | 0     |
| 8 | 2L    | 2R    | 0     | 30     | 0       | 34.0  | 41.0 | 7.0  | 0     |
|   |       |       |       |        |         |       |      |      |       |
|   |       | Forwa | . /-  | everse | More /  |       |      |      |       |

|   | Start | Stop | Loads | Speed | Crossed | Start | End  | Feet | T.Oil |
|---|-------|------|-------|-------|---------|-------|------|------|-------|
| 1 | 2L    | 2R   | 0     | 30    | 0       | 41.0  | 32.0 | -9.0 | 0     |
| 2 | 14L   | 11R  | 1     | 22    | 16      | 32.0  | 28.9 | -3.1 | 800   |
| 3 | 12L   | 10R  | 2     | 22    | 38      | 28.9  | 22.7 | -6.2 | 1900  |
| 4 | 10L   | 10R  | 1     | 22    | 21      | 22.7  | 19.6 | -3.1 | 1050  |
| 5 | 9L    | 9R   | 1     | 18    | 23      | 19.6  | 17.1 | -2.5 | 1150  |
| 6 | 8L    | 8R   | 2     | 18    | 50      | 17.1  | 12.0 | -5.1 | 2500  |
| 7 | 7L    | 7R   | 1     | 18    | 27      | 12.0  | 9.5  | -2.5 | 1350  |
| 8 | 2L    | 2R   | 1     | 14    | 37      | 9.5   | 7.6  | -1.9 | 1850  |
| 9 | 2L    | 2R   | 0     | 14    | 0       | 7.6   | 0.0  | -7.6 | 0     |