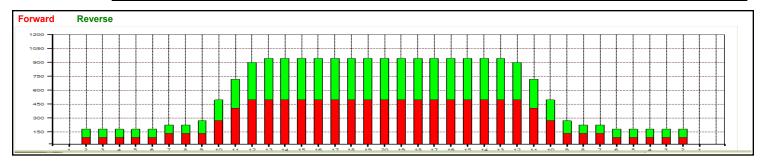

## **BNC Masters 2014**

KEGEL

Oil Per Board: 45 mL Oil Pattern Distance: 41 Feet Volume Oil Total: 21.645 mL Total Boards Crossed: 481 Boards

Forward Oil Total: 11.475 mL Reverse Oil Total: 10.17 mL
Forward Boards Crossed: 255 Boards Reverse Boards Crossed: 226 Boards

|   | Start | Stop | Loads | Speed | Crossed | Start | End  | Feet | T.Oil |  |
|---|-------|------|-------|-------|---------|-------|------|------|-------|--|
| 1 | 2L    | 2R   | 2     | 10    | 74      | 0.0   | 1.4  | 1.4  | 3,330 |  |
| 2 | 7L    | 7R   | 1     | 14    | 27      | 1.4   | 3.3  | 1.9  | 1215  |  |
| 3 | 10L   | 10R  | 3     | 14    | 63      | 3.3   | 9.2  | 5.9  | 2835  |  |
| 4 | 11L   | 11R  | 3     | 18    | 57      | 9.2   | 16.8 | 7.6  | 2565  |  |
| 5 | 12L   | 12R  | 2     | 18    | 34      | 16.8  | 21.9 | 5.1  | 1530  |  |
| 6 | 2L    | 2R   | 0     | 18    | 0       | 21.9  | 28.0 | 6.1  | 0     |  |
| 7 | 2L    | 2R   | 0     | 26    | 0       | 28.0  | 34.0 | 6.0  | 0     |  |
| 8 | 2L    | 2R   | 0     | 30    | 0       | 34.0  | 41.0 | 7.0  | 0     |  |
|   |       |      |       |       |         |       |      |      |       |  |
|   |       |      |       |       |         |       |      |      |       |  |

| Forward Oil  |
|--------------|
| Reverse Oil  |
| Combined Oil |
| Buff Area    |

Start Stop Loads Speed Crossed Start End Feet T.Oil 2L 2R 0 30 0 41.0 34.0 -7.0 0 13R 1 18 15 34.0 31.5 -2.5 675 2 13L 12R 2 18 34 31.5 26.4 -5.1 1530 3 12L 11L 11R 2 18 38 26.4 21.3 -5.1 1710 4 10L 10R 2 18 42 21.3 16.2 -5.1 1890 5 9R 16.2 -2.5 9L 1 18 23 13.7 1035 6 2 7 2L 2R 14 74 13.7 9.8 -3.9 3330 0 8 2L 2R 10 0 9.8 0.0 -9.8 0