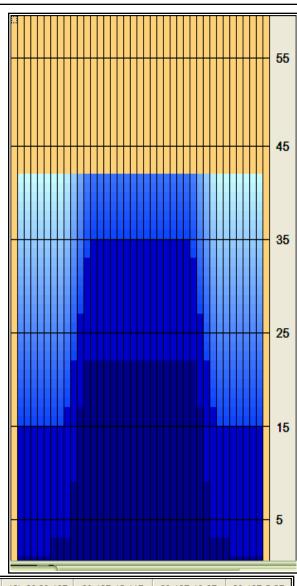

## Conditioner: Kegel Ice

## **BNC Masters 2014**

KEGEL

Oil Per Board: 45 mL Oil Pattern Distance: 41 Feet Volume Oil Total: 21.645 mL Total Boards Crossed: 481 Boards

Forward Oil Total: 11.475 mL Reverse Oil Total: 10.17 mL
Forward Boards Crossed: 255 Boards Reverse Boards Crossed: 226 Boards

| Forward Oil  |
|--------------|
| Reverse Oil  |
| Combined Oil |
| Buff Area    |

Start Stop Loads Speed Crossed Start End Feet T.Oil 2L 2R 0 30 0 41.0 34.0 -7.0 0 13R 1 18 15 34.0 31.5 -2.5 675 2 13L 12R 2 18 34 31.5 26.4 -5.1 1530 3 12L 11L 11R 2 18 38 26.4 21.3 -5.1 1710 4 10L 10R 2 18 42 21.3 16.2 -5.1 1890 5 9R 16.2 -2.5 9L 1 18 23 13.7 1035 6 2 7 2L 2R 14 74 13.7 9.8 -3.9 3330 0 8 2L 2R 10 0 9.8 0.0 -9.8 0