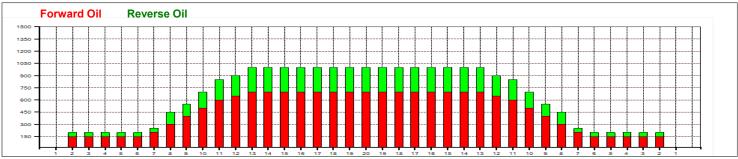

|   | Start             | Stop  | Loads  | Speed  | Crossed | Start | End  | Feet | T.Oil |
|---|-------------------|-------|--------|--------|---------|-------|------|------|-------|
| 1 | 2L                | 2R    | 3      | 14     | 111     | 0.0   | 3.9  | 3.9  | 5550  |
| 2 | 7L                | 7R    | 1      | 14     | 27      | 3.9   | 5.8  | 1.9  | 1350  |
| 3 | 8L                | 8R    | 2      | 18     | 50      | 5.8   | 10.9 | 5.1  | 2500  |
| 4 | 9L                | 9R    | 2      | 18     | 46      | 10.9  | 16.0 | 5.1  | 2300  |
| 5 | 10L               | 10R   | 2      | 18     | 42      | 16.0  | 21.1 | 5.1  | 2100  |
| 6 | 11L               | 11R   | 2      | 18     | 38      | 21.1  | 26.2 | 5.1  | 1900  |
| 7 | 12L               | 12R   | 1      | 22     | 17      | 26.2  | 29.3 | 3.1  | 850   |
| 8 | 13L               | 13R   | 1      | 22     | 15      | 29.3  | 32.4 | 3.1  | 750   |
| 9 | 2L                | 2R    | 0      | 30     | 0       | 32.4  | 39.0 | 6.6  | 0     |
|   |                   |       |        |        |         |       |      |      |       |
|   | $\leftrightarrow$ | Forwa | ard Re | everse | More    |       |      |      |       |

|   | Start | Stop | Loads | Speed | Crossed | Start | End  | Feet  | T.Oil |
|---|-------|------|-------|-------|---------|-------|------|-------|-------|
| 1 | 2L    | 2R   | 0     | 30    | 0       | 39.0  | 24.0 | -15.0 | 0     |
| 2 | 13L   | 13R  | 1     | 26    | 15      | 24.0  | 20.4 | -3.6  | 750   |
| 3 | 11L   | 11R  | 1     | 22    | 19      | 20.4  | 17.3 | -3.1  | 950   |
| 4 | 10L   | 10R  | 1     | 18    | 21      | 17.3  | 14.8 | -2.5  | 1050  |
| 5 | 8L    | 8R   | 2     | 14    | 50      | 14.8  | 10.9 | -3.9  | 2500  |
| 6 | 2L    | 2R   | 1     | 14    | 37      | 10.9  | 9.0  | -1.9  | 1850  |
| 7 | 2L    | 2R   | 0     | 10    | 0       | 9.0   | 0.0  | -9.0  | 0     |
|   |       |      |       |       |         |       |      |       |       |