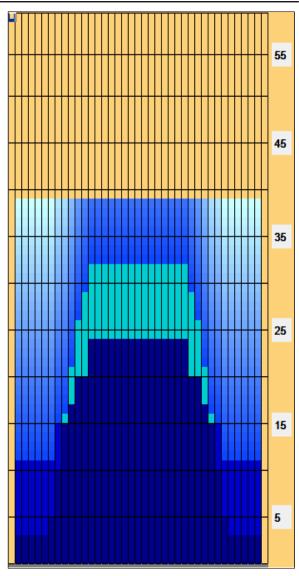

## 6B7:c"ck AY&\$%

Oil Pattern Distance: Oil Per Board: 39 Feet Reverse Brush Drop: 31 Feet 50 uL **Forward Oil Total:** 17.3 mL **Reverse Oil Total:** 7.1 mL **Volume Oil Total:** 24.4 mL Forward Boards Crossed: 346 Boards 142 Boards 488 Boards **Reverse Boards Crossed: Total Boards Crossed:** 