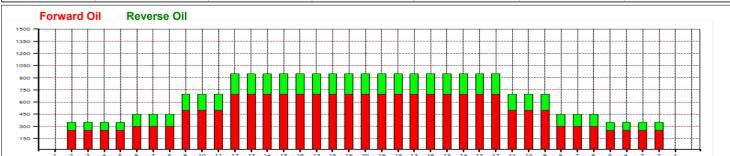

## Kegel Sport Series - AUTOBAHN - 2542 (50 uL)

55

Oil Pattern Distance: 42 Feet 42 Feet Oil Per Board: 50 uL **Reverse Brush Drop:** 18.7 mL 7.15 mL 25.85 mL **Forward Oil Total: Reverse Oil Total:** Volume Oil Total: Forward Boards Crossed: 374 Boards **Reverse Boards Crossed:** 143 Boards **Total Boards Crossed:** 517 Boards

| 4 9<br>5 1                 | 9L    | 9R   |   | 14 | 46      | 9.8  | 13.7 | 3.9   | 2300  |  |
|----------------------------|-------|------|---|----|---------|------|------|-------|-------|--|
| 5 1                        |       | 9R   | 2 | 18 | 46      | 13.7 | 18.8 | 5.1   | 2300  |  |
|                            |       |      | 4 |    |         |      |      |       |       |  |
|                            | 12L   | 12R  |   | 18 | 68      | 18.8 | 29.0 | 10.2  | 3400  |  |
|                            | 2L    | 2R   | 0 | 18 | 0       | 29.0 | 34.0 | 5.0   | 0     |  |
| 7 2                        | 2L    | 2R   | 0 | 22 | 0       | 34.0 | 42.0 | 8.0   | 0     |  |
|                            |       |      |   |    |         |      |      |       |       |  |
| ● ● ▶ Forward Reverse More |       |      |   |    |         |      |      |       |       |  |
|                            | Start | Stop |   |    | Crossed |      |      |       | T.Oil |  |
|                            | 2L    | 2R   | 0 | 30 | 0       | 42.0 |      | -21.0 | 0     |  |
|                            | 12L   | 12R  | 1 | 18 | 17      | 21.0 | 18.5 | -2.5  | 850   |  |
|                            | 9L    | 9R   | 1 | 18 |         | 18.5 | 16.0 |       | 1150  |  |
| 4 6                        | 6L    | 6R   | 1 | 18 |         | 16.0 | 13.5 | -2.5  | 1450  |  |
|                            | 2L    | 2R   | 2 | 18 | 74      | 13.5 | 8.4  | -5.1  | 3700  |  |
| 5 2                        | 2L    | 2R   | 0 | 14 | 0       | 8.4  | 0.0  | -8.4  | 0     |  |

Start Stop Loads Speed Crossed Start End Feet T.Oil

29 7.9 9.8

14

185 0.0 7.9 7.9 9250

1.9 1450

5

1 2L

2 6L