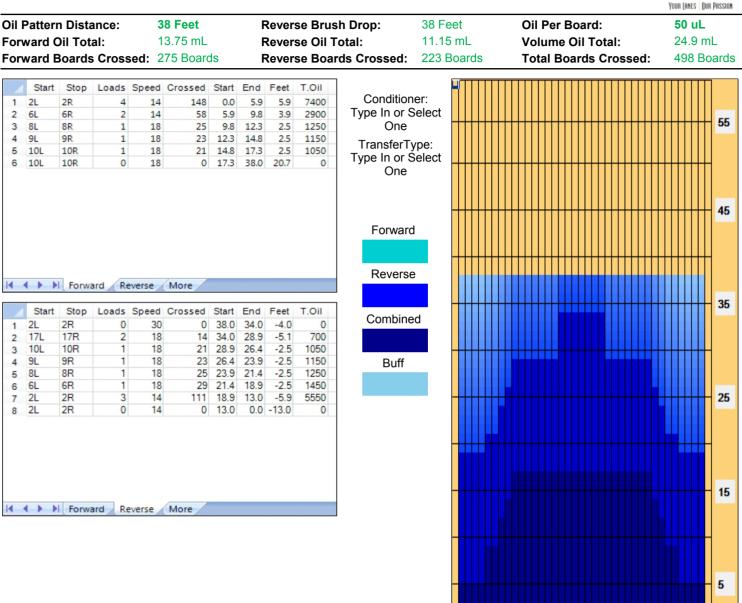

## Alcatraz (ION)

| Item           | 3L-7L:18L-18R        | 8L-12L:18L-18R      | 13L-17L:18L-18R     | 18L-18R:17R-13R      | 18L-18R:12R-8R      | 18L-18R:7R-3R        |
|----------------|----------------------|---------------------|---------------------|----------------------|---------------------|----------------------|
| escription     | Outside Track:Middle | Middle Track:Middle | Inside Track:Middle | MIddle: Inside Track | Middle:Middle Track | Middle:Outside Track |
| ack Zone Ratio | 2.2                  | 1.22                | 1.1                 | 1.1                  | 1.22                | 2.2                  |
| Forward C      | I Reverse Oil        |                     |                     |                      |                     |                      |
| 1350           |                      |                     | ·                   |                      |                     | Ţ                    |
| 1200           |                      |                     |                     |                      |                     | +                    |
| 1050           |                      |                     | +                   |                      |                     | +++                  |
| 900            |                      |                     |                     |                      |                     |                      |
| 600            |                      |                     |                     |                      | ╶┨╴┢╸┷╴┼╌┼╌┼        | +                    |
| 450            | ╌┼╌╌┟╌┢┱╌┢┱╴┣╶╘┛╴┢   |                     |                     |                      | ╌╆┫╌┋┫╌┋┫╌┋┪╌┊╌╌╴   | +                    |
| 300            | ╌┋╌┋╌┋╌┫╴            |                     | ▋੶▋੶▋੶₿੶₿੶          |                      | ╌┫╌┫╌┫╌┫╌┢╌╽        | ┇╌┇╌┇╌┊╌┊╴           |
| 150            |                      |                     |                     |                      |                     |                      |
| 1 2 3          | 4 5 6 7 8 9 10       | 0 11 12 13 14 15 16 | 17 18 19 20 19 18 1 | 7 16 15 14 13 12 11  | 10 9 8 7 6 5        | 4 3 2 1              |