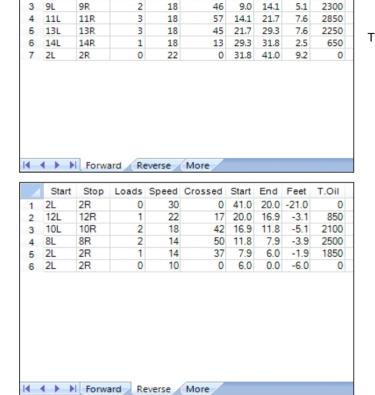

Start Stop Loads Speed Crossed Start End Feet T.Oil

111 0.0 3.9

3.9

54

3.9

5.1

9.0

5550

2700

14

18

2

2L

7R

2 7L

Conditioner:
Type In or Select
One
TransferType:
Type In or Select
One