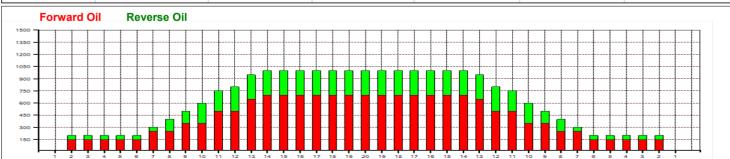

## 2015 USBC Mixed Nationals

5

Oil Pattern Distance: 41 Feet 41 Feet Oil Per Board: 50 uL **Reverse Brush Drop:** 16.3 mL 7.3 mL 23.6 mL **Forward Oil Total: Reverse Oil Total:** Volume Oil Total: Forward Boards Crossed: 326 Boards Reverse Boards Crossed: 146 Boards **Total Boards Crossed:** 472 Boards