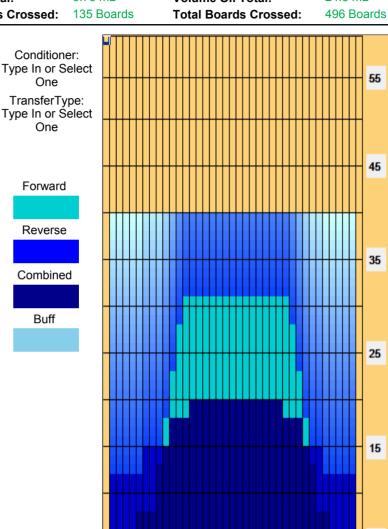

## 2010 ETBF European Youth Championship (2840)

5

Oil Pattern Distance: 40 Feet 40 Feet Oil Per Board: 50 uL **Reverse Brush Drop:** 18.05 mL 24.8 mL **Forward Oil Total:** 6.75 mL **Reverse Oil Total:** Volume Oil Total: Forward Boards Crossed: 361 Boards **Reverse Boards Crossed:** 135 Boards **Total Boards Crossed:** 