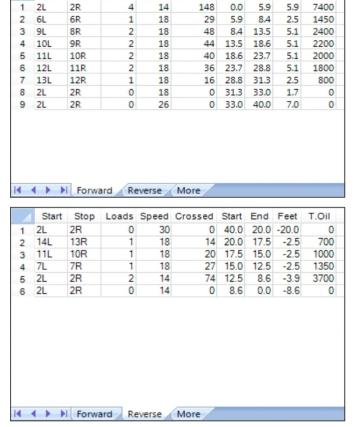

Start Stop Loads Speed Crossed Start End Feet

Reverse Drop Brush at 34'

| Item             | 3L-7L:18L-18R        | 8L-12L:18L-18R      | 13L-17L:18L-18R     | 18L-18R:17R-13R      | 18L-18R:12R-8R      | 18L-18R:7R-3R        |
|------------------|----------------------|---------------------|---------------------|----------------------|---------------------|----------------------|
| Description      | Outside Track:Middle | Middle Track:Middle | Inside Track:Middle | MIddle: Inside Track | Middle:Middle Track | Middle:Outside Track |
| Track Zone Ratio | 2.88                 | 1.53                | 1.01                | 1                    | 1.32                | 2.88                 |