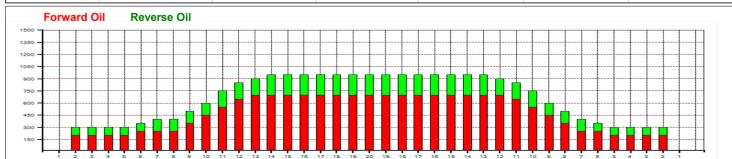

## 2010 ETBF European Youth Championship (2840)

5

Oil Pattern Distance: 40 Feet 40 Feet Oil Per Board: 50 uL **Reverse Brush Drop:** 18.05 mL 24.8 mL **Forward Oil Total:** 6.75 mL **Reverse Oil Total:** Volume Oil Total: Forward Boards Crossed: 361 Boards **Reverse Boards Crossed:** 135 Boards **Total Boards Crossed:** 